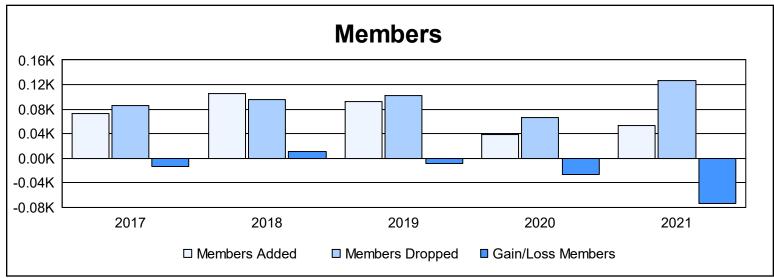

District 8 N As of June 2021 Cumulative

| Year      | New<br>Clubs | Dropped<br>Clubs | Gain/<br>Loss<br>Clubs | New<br>Members | Charter<br>Members | Reinstate<br>Members | Transfer<br>Members | Total<br>Member<br>Added | Total<br>Members<br>Dropped | Gain/<br>Loss<br>Members |
|-----------|--------------|------------------|------------------------|----------------|--------------------|----------------------|---------------------|--------------------------|-----------------------------|--------------------------|
| 2016-2017 | 0            | 0                | 0                      | 63             | 1                  | 3                    | 5                   | 72                       | 86                          | -14                      |
| 2017-2018 | 1            | 0                | 1                      | 79             | 25                 | 1                    | 1                   | 106                      | 95                          | 11                       |
| 2018-2019 | 0            | 1                | -1                     | 88             | 1                  | 3                    | 1                   | 93                       | 102                         | -9                       |
| 2019-2020 | 0            | 0                | 0                      | 36             | 0                  | 2                    | 1                   | 39                       | 66                          | -27                      |
| 2020-2021 | 0            | 1                | -1                     | 50             | 0                  | 3                    | 0                   | 53                       | 126                         | -73                      |
| Average   | 0            | 0                | 0                      | 63             | 5                  | 2                    | 2                   | 73                       | 95                          | -22                      |