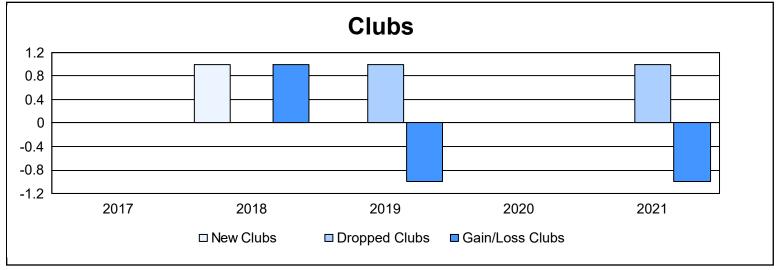

District 8 N As of June 2021 Cumulative

| Year      | New<br>Clubs | Dropped<br>Clubs | Gain/<br>Loss<br>Clubs | New<br>Members | Charter<br>Members | Reinstate<br>Members | Transfer<br>Members | Total<br>Member<br>Added | Total<br>Members<br>Dropped | Gain/<br>Loss<br>Members |
|-----------|--------------|------------------|------------------------|----------------|--------------------|----------------------|---------------------|--------------------------|-----------------------------|--------------------------|
| 2016-2017 | 0            | 0                | 0                      | 63             | 1                  | 3                    | 5                   | 72                       | 86                          | -14                      |
| 2017-2018 | 1            | 0                | 1                      | 79             | 25                 | 1                    | 1                   | 106                      | 95                          | 11                       |
| 2018-2019 | 0            | 1                | -1                     | 88             | 1                  | 3                    | 1                   | 93                       | 102                         | -9                       |
| 2019-2020 | 0            | 0                | 0                      | 36             | 0                  | 2                    | 1                   | 39                       | 66                          | -27                      |
| 2020-2021 | 0            | 1                | -1                     | 50             | 0                  | 3                    | 0                   | 53                       | 126                         | -73                      |
| Average   | 0            | 0                | 0                      | 63             | 5                  | 2                    | 2                   | 73                       | 95                          | -22                      |